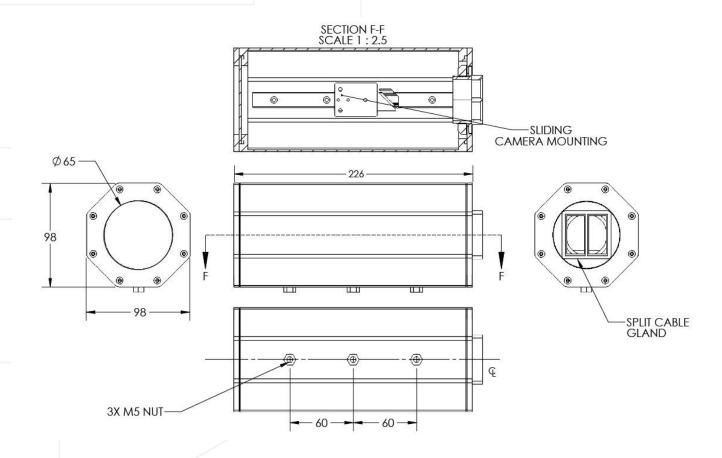

## **IPE Dimension Layout**

### **Ingress Protection(IP) Enclosure Specifications**

| Material         | Stainless Steel 304           |
|------------------|-------------------------------|
| Color            | Shining metal                 |
| Protection Level | IP68                          |
| Length(mm)       | 226                           |
| Width(mm)        | 98                            |
| Height(mm)       | 98                            |
| Cable Holes      | 4                             |
| Compliance       | CE, RoHS, REACH               |
| Accessories      | Cable Gland & Camera Mounting |

# **Features & Benefits**

- Made of Stainless Steel 304 grade.
- Supplied with silicon o-ring & polycarbonate mirror.
- Supplied with certified IP54 split cable gland.
- Come with 3X M5 nuts welded on the casing for machine assembly.
- Compact with camera mounting.
- "PLUG AND PLAY" design.
- Customized unit available to fit special lighting, camera and lens.