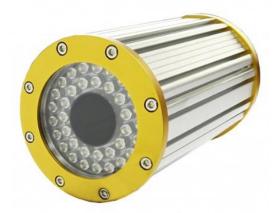

# IPE-130X180

# **Product Details**

- Protect electrical equipment from environmental factors like water, dust, and accidental contact.
- Secures system in place for a better and stable inspection.

- Comply with IP65 which offers complete protection against dust and protection against low-pressure water jets from any direction.
- Compatible on a moving robot arm.

# **Features & Benefits**

- Made of aluminium with shining clear & gold color.
- Supplied with silicon o-ring & polycarbonate mirror.
- Supplied with certified IP54 split cable gland.
- Come with 4X M4 nuts for machine assembly.
- Compact with camera mounting.
- "PLUG AND PLAY" design.
- Customized unit available to fit special lighting, camera and lens.
- Come with M12-to-ferrule extension cable & M8-to-M12 cable adapter.