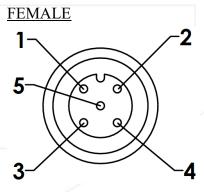

| <b>Lighting Connection</b> |                |
|----------------------------|----------------|
| Connector Type             | 5 PIN M12 MALE |
| Cable Length(mm)           | 700            |

| <b>Extension Cable</b> |                  |
|------------------------|------------------|
| Connector Type         | 5 PIN M12 FEMALE |
| Cable Length(mm)       | 3000             |

# **Lighting Connector Pin Configuration**

| PIN 1 | BROWN | 24V |
|-------|-------|-----|
| PIN 2 | WHITE | -   |
| PIN 3 | BLUE  | GND |
| PIN 4 | BLACK | -   |
| PIN 5 | GREY  | -   |

| PIN 1 | BROWN | 24V |
|-------|-------|-----|
| PIN 2 | WHITE | -   |
| PIN 3 | BLUE  | GND |
| PIN 4 | BLACK | -   |
| PIN 5 | GREY  | -   |