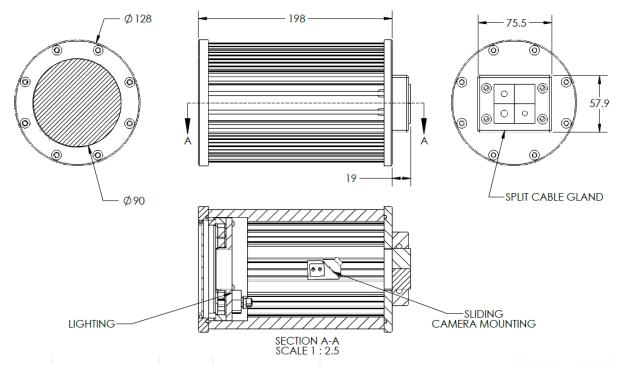

### **Ingress Protection(IP) Enclosure Specifications**

| Material         | Aluminium                                                    |  |  |
|------------------|--------------------------------------------------------------|--|--|
| Color            | Shining Silver & Gold                                        |  |  |
| Protection Level | IP65                                                         |  |  |
| Length(mm)       | 217                                                          |  |  |
| Width(mm)        | 128                                                          |  |  |
| Height(mm)       | 128                                                          |  |  |
| Cable Holes      | 4                                                            |  |  |
| Compliance       | CE, RoHS, REACH                                              |  |  |
| Accessories      | Cable Gland, Camera Mounting, Cable Adapter, Extension Cable |  |  |

#### **IPE Dimension Layout**