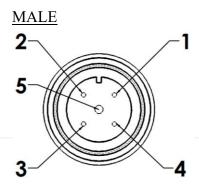

| <b>Lighting Connection</b> |                |
|----------------------------|----------------|
| Connector Type             | 5 PIN M12 MALE |
| Cable Length(mm)           | 700            |

| <b>Extension Cable</b> |                  |
|------------------------|------------------|
| Connector Type         | 5 PIN M12 FEMALE |
| Cable Length(mm)       | 3000             |

# **Lighting Connector Pin Configuration**

| PIN 1 | BROWN | 24V |
|-------|-------|-----|
| PIN 2 | WHITE | -   |
| PIN 3 | BLUE  | GND |
| PIN 4 | BLACK | -   |
| PIN 5 | GREY  | -   |

| PIN 1 | BROWN | 24V |
|-------|-------|-----|
| PIN 2 | WHITE | -   |
| PIN 3 | BLUE  | GND |
| PIN 4 | BLACK | -   |
| PIN 5 | GREY  | -   |