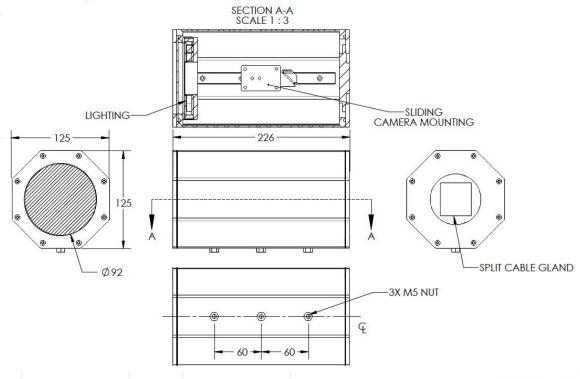

# **Ingress Protection(IP) Enclosure Specifications**

| Material         | Stainless Steel 304                                             |  |
|------------------|-----------------------------------------------------------------|--|
| Color            | Shining metal                                                   |  |
| Protection Level | IP68                                                            |  |
| Length(mm)       | 226                                                             |  |
| Width(mm)        | 125                                                             |  |
| Height(mm)       | 125                                                             |  |
| Cable Holes      | 4                                                               |  |
| Compliance       | CE, RoHS, REACH                                                 |  |
| Accessories      | Cable Gland, Camera Mounting, Cable Adapter, Extension<br>Cable |  |

## **IPE Dimension Layout**