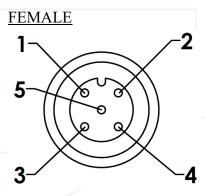

| <b>Lighting Connection</b> |                |
|----------------------------|----------------|
| Connector Type             | 5 PIN M12 MALE |
| Cable Length(mm)           | 700            |

| Extension Cable  |                  |
|------------------|------------------|
| Connector Type   | 5 PIN M12 FEMALE |
| Cable Length(mm) | 3000             |

# **Lighting Connector Pin Configuration**

| PIN 1 | BROWN | 24V |
|-------|-------|-----|
| PIN 2 | WHITE | -   |
| PIN 3 | BLUE  | GND |
| PIN 4 | BLACK | -   |
| PIN 5 | GREY  | -   |

| PIN 1 | BROWN | 24V |
|-------|-------|-----|
| PIN 2 | WHITE | -   |
| PIN 3 | BLUE  | GND |
| PIN 4 | BLACK | -   |
| PIN 5 | GREY  | -   |