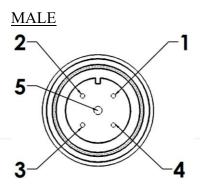

| <b>Lighting Connection</b> |                |
|----------------------------|----------------|
| Connector Type             | 5 PIN M12 MALE |
| Cable Length(mm)           | 700            |

| Extension Cable  |                  |
|------------------|------------------|
| Connector Type   | 5 PIN M12 FEMALE |
| Cable Length(mm) | 3000             |

# **Lighting Connector Pin Configuration**

| PIN 1 | BROWN | 24V |
|-------|-------|-----|
| PIN 2 | WHITE | -   |
| PIN 3 | BLUE  | GND |
| PIN 4 | BLACK | -   |
| PIN 5 | GREY  | -   |

| PIN 1 | BROWN | 24V |
|-------|-------|-----|
| PIN 2 | WHITE | -   |
| PIN 3 | BLUE  | GND |
| PIN 4 | BLACK | -   |
| PIN 5 | GREY  | -   |