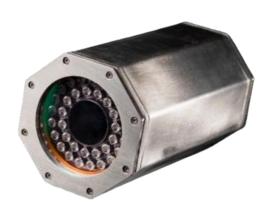

# **IPE-130X200**

**Product Details** 

- Protect electrical equipment from environmental factors like water, dust, and accidental contact.
- Secures system in place for a better and stable inspection.

- Comply with IP68 which offers complete protection against dust and protection against high-pressure water jets from any direction.
- Compatible on a moving robot arm.

# **Features & Benefits**

- Made of Stainless Steel 304 grade.
- Supplied with silicon o-ring & polycarbonate mirror.
- Supplied with certified IP68 split cable gland
- Come with 3X M5 nuts for machine assembly.
- Compact with camera mounting.
- "PLUG AND PLAY" design.
- Customized unit available to fit special lighting, camera and lens.
- Come with M12-to-ferrule extension cable and M8-to-M12 cable adapter.

# **Ingress Protection(IP) Enclosure Specifications**

| Material         | Stainless Steel 304                                             |  |
|------------------|-----------------------------------------------------------------|--|
| Color            | Shining metal                                                   |  |
| Protection Level | IP68                                                            |  |
| Length(mm)       | 226                                                             |  |
| Width(mm)        | 125                                                             |  |
| Height(mm)       | 125                                                             |  |
| Cable Holes      | 4                                                               |  |
| Compliance       | CE, RoHS, REACH                                                 |  |
| Accessories      | Cable Gland, Camera Mounting, Cable Adapter, Extension<br>Cable |  |